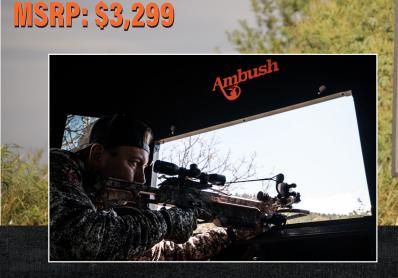

## AMBUSHHUNTINGBLINDS.COM 1-866-259-2635

The Phantom Hunting Blind is a perfect size for the solo hunter that may bring the next generation hunter with on occasion. You won't find a square blind with better viewing capabilities. The oversize windows stretch across the walls providing excellent visibility and shot opportunities. The Phantom features our unique Durabond Panel System giving it exceptional strength meant for generations of use. Being aluminum framed and fully insulated gives you the rigidness and comfort for any weather conditions. The Phantom hunting blind is 5'x5' with 4 windows and equipped with four leg brackets that accept a 4"x4" for added elevation.

## WINDOWS

THREE 36" X 18" HORIZONTAL AND ONE 12" X 36" VERTICAL The one vertical window is located on the door of the blind and the horizontal windows are located on the sides of the blind.