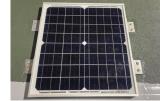

ELEVATION KIT 5' - \$1,535 | 10' - \$2,325

**BOW HANGER - \$45** 

LIGHT KIT - \$95

**SOLAR KIT - \$295** 

WALLS Durabond Panel System<sup>®</sup> 1-3/8" thick and fully insulated

FLOOR

Aluminum Frame Durabond Panel System<sup>®</sup> fully insulated, 2" total thickness