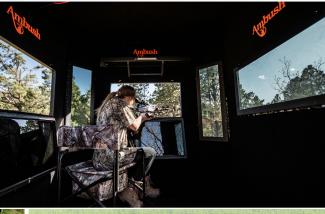

# **AVAILABLE ACCESSORIES**

The Stalker Hunting Blind is our eight sided blind offering 360 degree visibility. The shape of the blind and unique window configuration provide multiple shot opportunities with any choice of weapon. If you are an avid archery hunter, look no further. With our large window design, even an inexperiened archer hunter can feel confident shooting out of both the vertical and horizontal windows. The Stalker is built with our Durabond Panel System® providing a strong, quiet, warm, and scent contained blind. All of our blinds have an aluminum frame which are fully insulated to keep you comfortable and quiet. The black stealth walls and tinted windows ensure optimal concealment. The Stalker hunting blind is 6'x6' in size, with eight windows and equipped with four leg brackets that accept a 4"x4" for added elevation.

# **WINDOWS**

THREE 36" X 18" HORIZONTAL AND FIVE 12" X 36" VERTICAL

The Four of the vertical windows are located on the beveled corners of the Stalker Blind. There is also an additional vertical window located on the door of the blind.