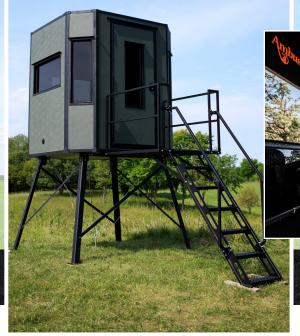

# **AVAILABLE ACCESSORIES**

The Stalker Hunting Blind is our eight sided blind offering 360 degree visibility. The shape of the blind and unique window configuration provide multiple shot opportunities with any choice of weapon. If you are an avid archery hunter, look no further. With our large window design, even an inexperiened archer hunter can feel confident shooting out of both the vertical and horizontal windows. The Stalker is built with our Durabond Panel System® providing a strong, quiet, warm, and scent contained blind. All of our blinds have an aluminum frame which are fully insulated to keep you comfortable and quiet. The black stealth walls and tinted windows ensure optimal concealment. The Stalker hunting blind is 6'x6' in size, with eight windows and equipped with four leg brackets that accept a 4"x4" for added elevation.

ELEVATION KIT 5' - \$1,535 | 10' - \$2,325

LIGHT KIT - \$95

**BOW HANGER - \$45** 

**SOLAR KIT - \$295** 

# **WINDOWS**

THREE 36" X 18" HORIZONTAL AND FIVE 12" X 36" VERTICAL

The Four of the vertical windows are located on the beveled corners of the Stalker Blind. There is also an additional vertical window located on the door of the blind.