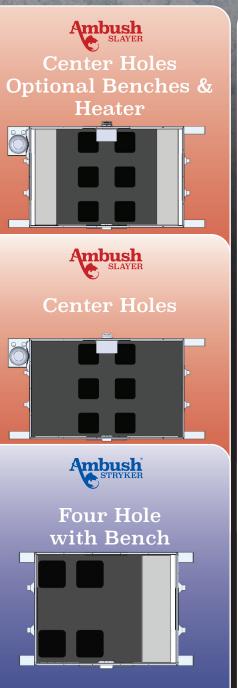

at you love and catch more fish. At only 620 pounds it can get on the ice earlier, stay on the ice later and can quickly be moved to follow the fish. No jacking up, hooking up, packing up, or snow depth limitations. You can move it with a snowmobile or 4-wheeler. The Stryker has all the same features and options as the bigger Slayer, but in a compact size.



MSRP: \$6,695

### **FEATURES**

- **No-Wood Construction**
- Seamless DuraBond™ Panel System Four Windows
- All Aluminum Frame
- **Aluminum Welded Chassis**
- Tow From Either Direction
- Finished Fiberglass Interior
- Gel Coat Fiberglass Exterior
- **Multiple Floor Layouts**

- Slip-Resistant Composite Floor

#### Included Standard:

- **Battery Tray**
- **Interior Light**
- **Porch Light**
- Towbar

#### **FLOOR LAYOUT OPTIONS**







# AVAILABLE ACCESSORIES & OPTIONS



DIRECT VENT HEATER



**VENTLESS HEATER** 



STRYKER END STORAGE BENCH



SLAYER CENTER STORAGE BENCH





**SLAYER END** STORAGE BENCH



SOLAR KIT



USB/12V PORT



**PVC TRIM RAIL** 









48 x 8.5 SHELF



SONAR SHELF



SHELF WITH **CUP HOLDER** 



**BLACK TRIM** UPGRADE



**ROD HOLDER** 



**CUP HOLDER** 



COAT HANGER



RATTLE REEL

#### **CONTACT US**