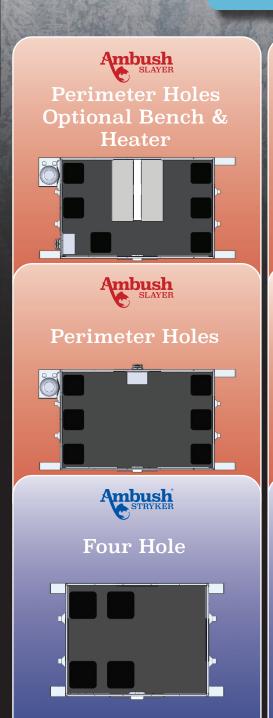

what you love and catch more fish. At only 620 pounds it can get on the ice earlier, stay on the ice later and can quickly be moved to follow the fish. No jacking up, hooking up, packing up, or snow depth limitations. You can move it with a snowmobile or 4-wheeler. The Stryker has all the same features and options as the bigger Slayer, but in a compact size.



MSRP: \$6,695

### **FEATURES**

- **No-Wood Construction**
- Seamless DuraBond™ Panel System Four Windows
- All Aluminum Frame
- **Aluminum Welded Chassis**
- Tow From Either Direction
- Finished Fiberglass Interior
- Gel Coat Fiberglass Exterior
- **Multiple Floor Layouts**

- Slip-Resistant Composite Floor

#### Included Standard:

- **Battery Tray**
- **Interior Light**
- **Porch Light**
- Towbar

#### **FLOOR LAYOUT OPTIONS**







# AVAILABLE ACCESSORIES & OPTIONS



DIRECT VENT HEATER



**VENTLESS HEATER** 



STRYKER END STORAGE BENCH



SLAYER CENTER STORAGE BENCH





**SLAYER END** STORAGE BENCH



SOLAR KIT



USB/12V PORT



**PVC TRIM RAIL** 









48 x 8.5 SHELF



SONAR SHELF



SHELF WITH **CUP HOLDER** 



**BLACK TRIM** UPGRADE



**ROD HOLDER** 



**CUP HOLDER** 



COAT HANGER



RATTLE REEL

#### **CONTACT US**