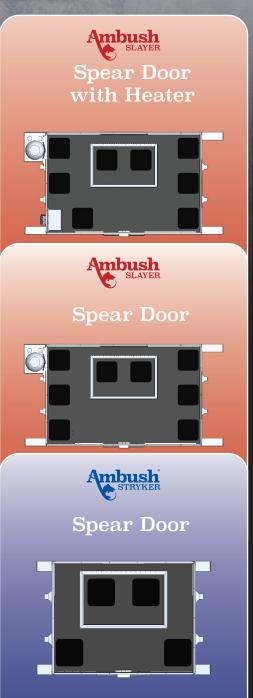

you love and catch more fish. At only 620 pounds it can get on the ice earlier, stay on the ice later and can quickly be moved to follow the fish. No jacking up, hooking up, packing up, or snow depth limitations. You can move it with a snowmobile or 4-wheeler. The Stryker has all the same features and options as the bigger Slayer, but in a compact size.



MSRP: \$6,695

### **FEATURES**

- **No-Wood Construction**
- Seamless DuraBond™ Panel System Four Windows
- All Aluminum Frame
- **Aluminum Welded Chassis**
- Tow From Either Direction
- Finished Fiberglass Interior
- Gel Coat Fiberglass Exterior
- **Multiple Floor Layouts**

- Slip-Resistant Composite Floor

#### Included Standard:

- **Battery Tray**
- **Interior Light**
- **Porch Light**
- Towbar

#### **FLOOR LAYOUT OPTIONS**







# AVAILABLE ACCESSORIES & OPTIONS



DIRECT VENT HEATER



**VENTLESS HEATER** 



STRYKER END STORAGE BENCH



SLAYER CENTER STORAGE BENCH





**SLAYER END** STORAGE BENCH



SOLAR KIT



USB/12V PORT



**PVC TRIM RAIL** 









48 x 8.5 SHELF



SONAR SHELF



SHELF WITH **CUP HOLDER** 



**BLACK TRIM** UPGRADE



**ROD HOLDER** 



**CUP HOLDER** 



COAT HANGER



RATTLE REEL

#### **CONTACT US**