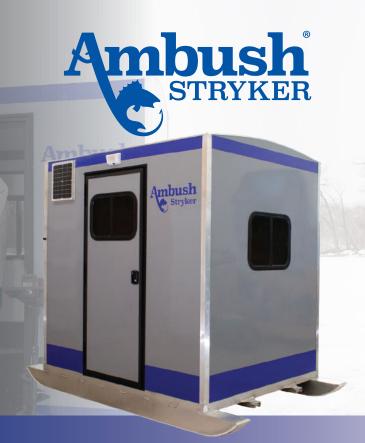

6.5' X 10' • WEIGHS ONLY 880 LBS

MSRP: \$9,475

The Stryker Skid House allows you to spend more time doing what you love and catch more fish. At only 620 pounds it can get on the ice earlier, stay on the ice later and can quickly be moved to follow the fish. No jacking up, hooking up, packing up, or snow depth limitations. You can move it with a snowmobile or 4-wheeler. The Stryker has all the same features and options as the bigger Slayer, but in a compact size.

MSRP: \$6,695