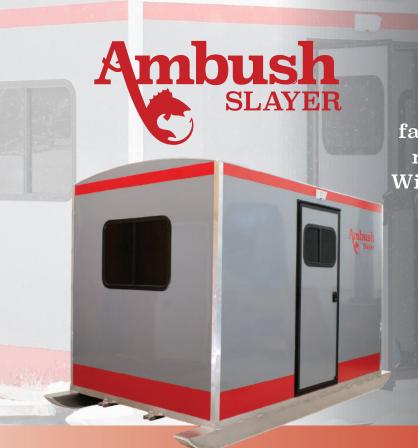

## SKID HOUSES

QUALITY, COMFORT AND CREATING MOMENTS THAT MATTER

The Slayer Skid House is the moment maker. With room for family and friends you will enjoy many years out there on the ice. With multiple hole configurations and options, you can have the skid house that works for you. The strong aluminum frame and chassis coupled with the non-wood construction will provide many years of comfortable fishing.