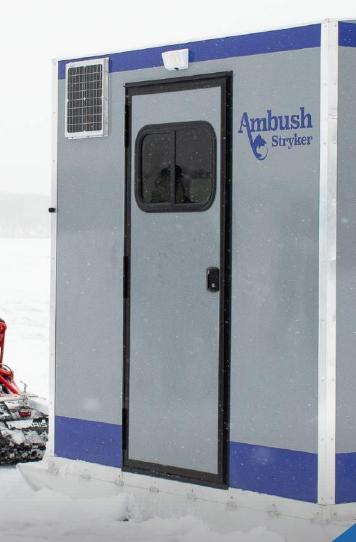

6.5' X 10' • WEIGHS ONLY 880 LBS

MSRP: \$9,475

The Stryker Skid House allows you to spend more time doing what you love and catch more fish. At only 620 pounds it can get on the ice earlier, stay on the ice later and can quickly be moved to follow the fish. No jacking up, hooking up, packing up, or snow depth limitations. You can move it with a snowmobile or 4-wheeler. The Stryker has all the same features and options as the bigger Slayer, but in a compact size.

MSRP: \$6,695