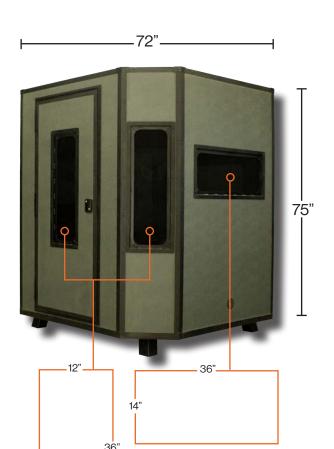

## IAMBUSH BLINDS **STALKER HUNTING BLIND** MSRP: \$6,350

The Stalker's octagon shape, with 8 total windows, provides 360 degree shot opportunities with either rifle, shotgun, crossbow, or bow. Because of the Stalker's size it can accommodate more than one hunter - perfect for children or grandchildren. The Stalker is equipped with four leg brackets that accept 4X4's if you choose to build your own blind elevation stand. The leg brackets are also designed for our 5' or 10' powder coated steel blind stands. Packed with features, our flagship hunting blind has it all!