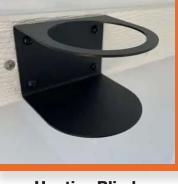

Hunting Blind Vent Covers

Camouflage your scent by covering your 3" vents. This vent cover will slide over your 3" round vent open or closed depending on your need.

Hunting Blind Steel Cup Holder

Up your cupholder game. This bad-boy is made out of sturdy steel and is powder coated black. Designed to hold a can, bottle or tumbler of your favorite beverage.