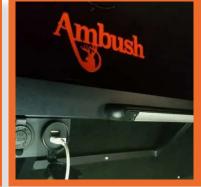

#### Hunting Blind Light Kit

The light kit comes with a 12" LED light bar and a USB/12V charging port.

Hunting Blind Bow Hanger

Get your bow or other gear off the ground with these convenient bow hangers. Folds in when not in use.