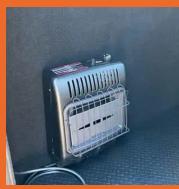

Hunting Blind Solar Charging Kit

The hunting blind solar charging kit comes complete with a solar panel, an LED light bar and a USB/12V charging port.

Hunting Blind Ventless Heater

This ventless heater will keep your Phantom or Stalker hunting blind nice and toasty when the temperature dips. Requires a user supplied LP tank.