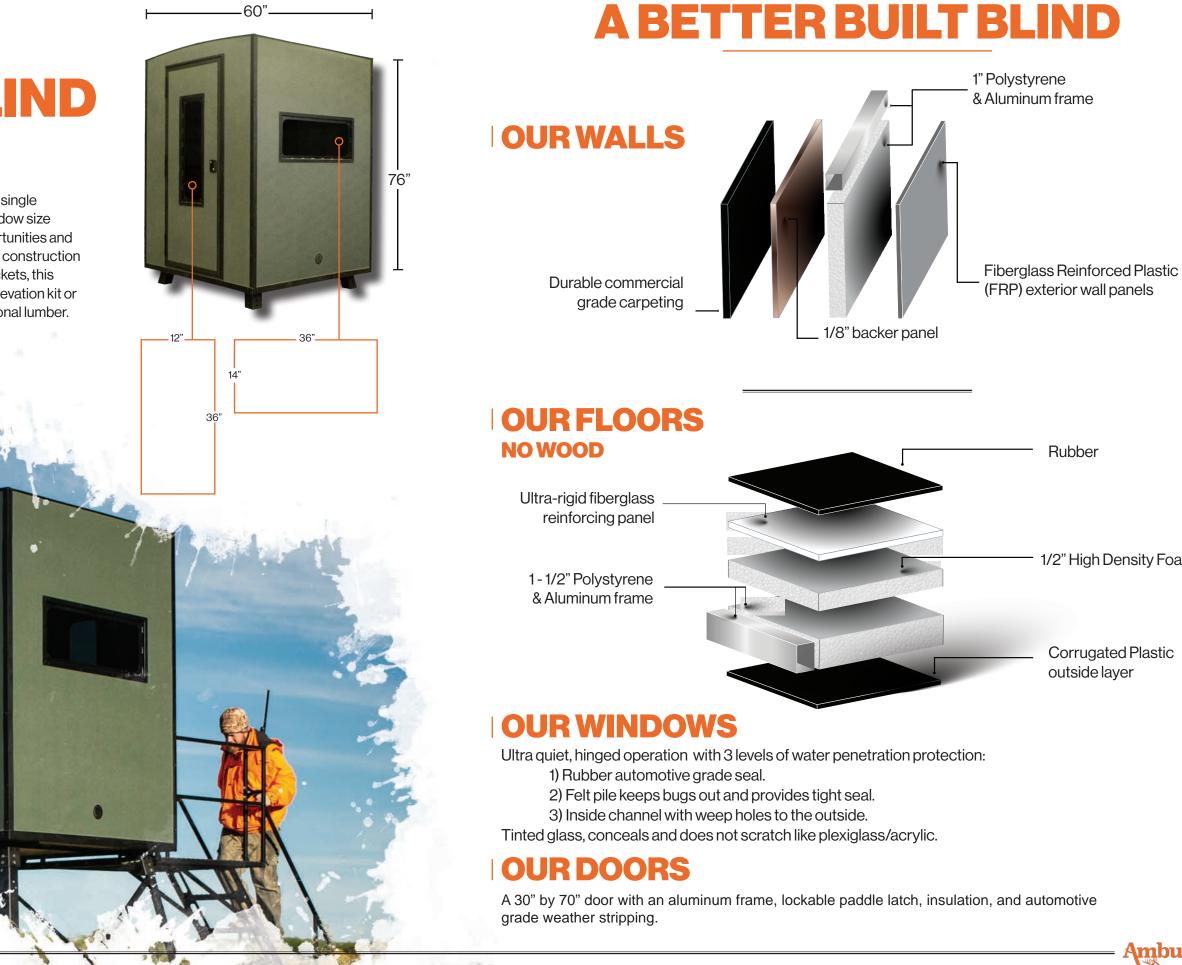

## IAMBUSH BLINDS **PHANTOM HUNTING BLIND** MSRP: \$4,450

The Phantom is 5' x 5' with a bowed roof - perfect for a single hunter. The unit is perfect for a single hunter. The window size and configuration offer the perfect blend of shot opportunities and concealment. The Phantom features the same quality construction methods as the Stalker. Equipped with 4" X 4" leg brackets, this stand is equipped to accept the Ambush blind stand elevation kit or you can build your own blind stand using 4X4 dimensional lumber.