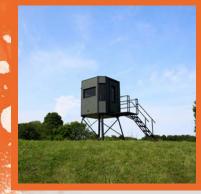

#### Ambush Hunting Blind 5' & 10' Elevation Kit

Get your blind off the ground and out of the lineof-site. Better sight, better shots and better overall hunting with an elevation kit from Ambush.