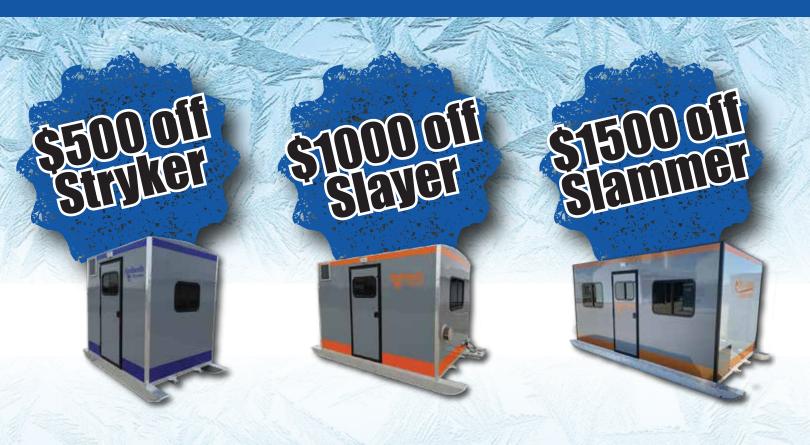

## FACTORY REBATES

Save up to \$1500 on Ambush skid houses

## Offer Valid 2/6/23 - 3/15-23

Get up to \$1500 back by mail-in rebate on qualifying purchase of a new Ambush Stryker, Slayer or Slammer skid house. Rebate amount varies based on the unit purchased. \$500 on Stryker. \$1000 on Slayer. \$1500 on Slammer. Factory rebate program valid on Ambush skid houses purchased between February 6th, 2023 through March 15th, 2023. For special orders, mail-in rebate with proof of purchase must be submitted by March 15th to qualify. Rebate form must be accompanied by a proof of purchase/sales receipt. Incomplete forms or forms without proof of purchase will be rejected. Keep copies of materials submitted. Ambush Outdoor Products has the right to request additional information to verify claims. Certain conditions may apply. See dealer for complete details.